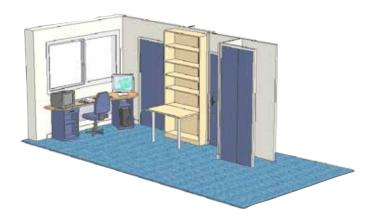

# -EACH STUDIO/FLATLET HAS THE FOL-LOWING FACILITIES:

- A 200 x 90cm bed with linen (cover, pillow, etc.)
- An equipped work top that can house a PC and its monitor
- A kitchenette equipped with storage cupboards, a shelf that can house a microwave, a sink unit, two electric hobs and a 110 litre fridge.
- · A bathroom including a shower, a sink and a
- Storage space including a wardrobe and shelves.
- A bookcase.
- A desk chair.
- A foldable dining table.
- · A desk lamp.
- A wall mirror.
- · A three-function TV socket (FM, Satellite and DTT), a telephone socket allowing for access to the public telephone network (phone and ADSL).

  • Free internet access via cable (RJ45 connec-
- tion)
- 230V 50Hz electric grid supply voltage.
  An electrical lock controlled via near-by badge reader for the landing door.
- An intercom.
- A crockery kit.