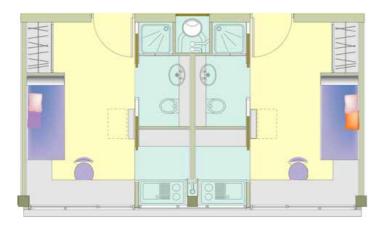

# Plan of the FNAC

At the HEART OF THE CAMPUS, the Toulouse ENAC currently has a residential park of 722 student apartments divided into the following: :

- **→ 302** x 16m<sup>2</sup> studios
- √ 420 x 12m² flatlets (small studios)

Including **10** x 20m<sup>2</sup> mini studios reserved for people with reduced mobility and **18** x 20m<sup>2</sup> mini "hotel" studios.

# **BLÉRIOT CAPACITY**

- 209 x 12m<sup>2</sup> flatlets
- 14 x 20m<sup>2</sup> VIP (hotel services) studios

# **ADER CAPACITY**

- 211 flatlets of 12m<sup>2</sup>
- 4 x 20m2 VIP (hotel services) studios.