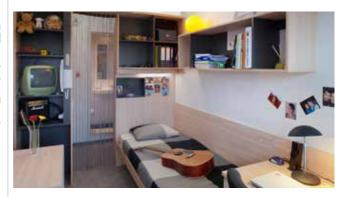

# -EACH STUDIO/FLATLET HAS THE FOL-LOWING FACILITIES:

- A 200 x 90cm bed with linen (cover, pillow, etc.)
- An equipped work top that can house a PC and its monitor
- A kitchenette equipped with storage cupboards, a shelf that can house a microwave, a sink unit, two electric hobs and a 110 litre fridge.
- · A bathroom including a shower, a sink and a
- Storage space including a wardrobe and shelves.
- A bookcase.
- A desk chair.
- A foldable dining table.
- · A desk lamp.
- A wall mirror.
- · A three-function TV socket (FM, Satellite and DTT), a telephone socket allowing for access to the public telephone network (phone and ADSL).

  • Free internet access via cable (RJ45 connec-
- tion)
- 230V 50Hz electric grid supply voltage.
  An electrical lock controlled via near-by badge reader for the landing door.
- An intercom.
- A crockery kit.