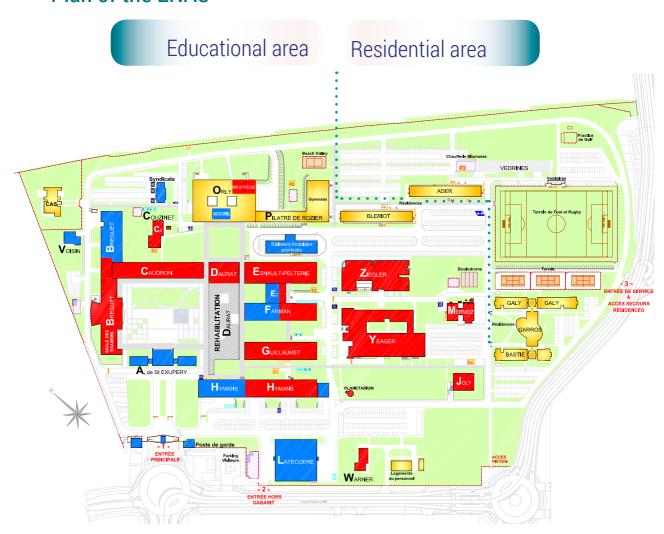

# Plan of the FNAC

At the HEART OF THE CAMPUS, the Toulouse ENAC currently has a residential park of 722 student apartments divided into the following: :

- **→ 302** x 16m<sup>2</sup> studios
- √ 420 x 12m² flatlets (small studios)