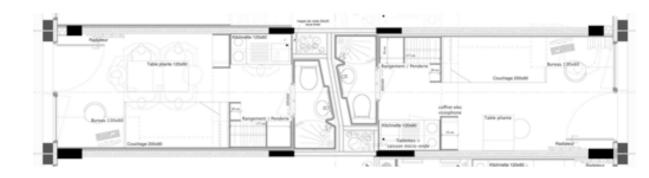

# Plan of the FNAC

At the HEART OF THE CAMPUS, the Toulouse ENAC currently has a residential park of 722 student apartments divided into the following: :

- **→ 302** x 16m<sup>2</sup> studios
- √ 420 x 12m² flatlets (small studios)

Including **10** x 20m<sup>2</sup> mini studios reserved for people with reduced mobility and **18** x 20m<sup>2</sup> mini "hotel" studios.