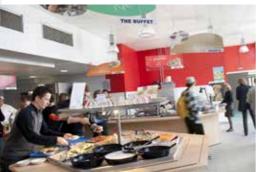

# **ASSOCIATED SERVICES**

THE ENAC makes the following services available to its residents:

- Coin-operated laundry in the ADER hall of residence including 10 washing machines and 4 dryers
- Laundry kit price: €13
- Cleaning: (upon request) €15 / Cleaning upon departure: €20
- Free internet access terminal in the Garros residence
- Internet access in accommodation
- Vending machines selling hot and cold drinks and sandwiches
- Sporting facilities including 3 tennis courts, 1 weights room, 1 artificial pitch and a gym (upon reservation) + Beach Volleyball court
- Bike/Motorbike rooms
- TV room (upon reservation)
- Self-service computer rooms
- Free access to the range of international satellite channels in the ADER and BLERIOT halls of residence
- Meeting rooms (upon reservation)
- Restaurant and cafeteria
- Twimm

# Opening hours & Prices for the restaurant and cafeteria

#### RESTAURANT OPENING HOURS:

- During the week: 11:30 to 14:00 and 19:00 to 20:30
- At the weekend: 12:00 to 13:00 and 19:00 to 20:30

## STUDENT PRICE WITH SUBSIDY:

- Average price of a meal: between €2.44 and €5.19
- Price of breakfast: between €1.66 and €2.36 (served in the cafeteria)

#### OPENING HOURS FOR THE CAFETERIA: PRICE WITHOUT SUBSIDY

- During the week: 07:15 to 15:00
- · At the weekend: closed
- Average price of a meal: €8.31
- •Average price of a breakfast: between €1.66 and €2.36 (served in the cafeteria)