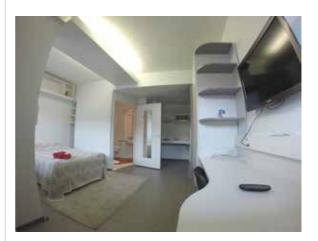

# -EACH STUDIO/FLATLET HAS THE FOL-LOWING FACILITIES:

- A 200 x 90cm bed with linen (cover, pillow, etc.)
- An equipped work top that can house a PC and its monitor
- A kitchenette equipped with storage cupboards, a shelf that can house a microwave, a sink unit, two electric hobs and a 110 litre fridge.
- · A bathroom including a shower, a sink and a
- Storage space including a wardrobe and shelves.
- A bookcase.
- A desk chair.
- A foldable dining table.
- · A desk lamp.
- A wall mirror.
- · A three-function TV socket (FM, Satellite and DTT), a telephone socket allowing for access to the public telephone network (phone and ADSL).

  • Free internet access via cable (RJ45 connec-
- tion)
- 230V 50Hz electric grid supply voltage.
  An electrical lock controlled via near-by badge reader for the landing door.
- An intercom.
- A crockery kit.