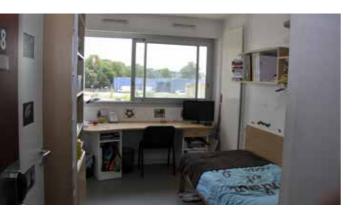

# -EACH STUDIO/FLATLET HAS THE FOL-LOWING FACILITIES:

- A 200 x 90cm bed with linen (cover, pillow, etc.)
- An equipped work top that can house a PC and its monitor
- A kitchenette equipped with storage cupboards, a shelf that can house a microwave, a sink unit, two electric hobs and a 110 litre fridge.
- · A bathroom including a shower, a sink and a
- Storage space including a wardrobe and shelves.
- A bookcase.
- A desk chair.
- A foldable dining table.
- · A desk lamp.
- A wall mirror.
- · A three-function TV socket (FM, Satellite and DTT), a telephone socket allowing for access to the public telephone network (phone and ADSL).

  • Free internet access via cable (RJ45 connec-
- tion)
- 230V 50Hz electric grid supply voltage.
  An electrical lock controlled via near-by badge reader for the landing door.
- An intercom.
- A crockery kit.