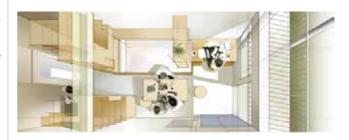

# -EACH STUDIO/FLATLET HAS THE FOL-LOWING FACILITIES:

- A 200 x 90cm bed with linen (cover, pillow, etc.)
- An equipped work top that can house a PC and its monitor
- A kitchenette equipped with storage cupboards, a shelf that can house a microwave, a sink unit, two electric hobs and a 110 litre fridge.
- · A bathroom including a shower, a sink and a
- Storage space including a wardrobe and shelves.
- A bookcase.
- A desk chair.
- A foldable dining table.
- · A desk lamp.
- A wall mirror.
- · A three-function TV socket (FM, Satellite and DTT), a telephone socket allowing for access to the public telephone network (phone and ADSL).

  • Free internet access via cable (RJ45 connec-
- tion)
- 230V 50Hz electric grid supply voltage.
  An electrical lock controlled via near-by badge reader for the landing door.
- An intercom.
- A crockery kit.