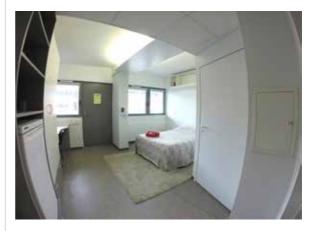

# STUDIO FACILITIES

- EACH STUDIO HAS THE FOLLOWING **FACILITIES:**
- · A 200 x 90cm bed with linen (cover, pillow, etc.)
- An equipped work top that can house a PC and its monitor
- kitchenette equipped with cupboards, a shelf that can house a microwave, a sink unit, two electric hobs and a 110 litre
- A bathroom including a shower, a sink and a
- Storage space including a wardrobe and shel-
- Storage space for large cases.A bookcase.
- · A desk chair.
- A foldable dining table.
- A desk lamp.
- · A wall mirror.
- A three-function TV socket (FM, Satellite and DTT), a telephone socket allowing for access to the public telephone network (phone and ADSL).
   Free internet access via cable (RJ45 connection)
- - 230V 50Hz electric grid supply voltage.
- An electrical lock controlled via near-by badge reader for the landing door.
- An intercom.
- · A crockery kit.